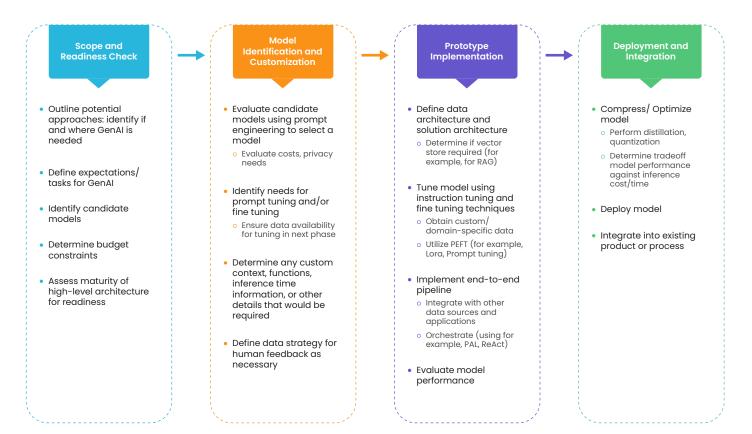

# Our Approach

Successful problem solving with GenAI requires a well-defined approach. With a dedicated GenAI expert team, deep understanding of analytical AI, strong data science background, and robust security standards, GS Lab | GAVS brings a structured approach to address diverse challenges using GenAI.

LLM (open source or partner) | Prompt Engineering | Data Science | Data Engineering | Software Engineering